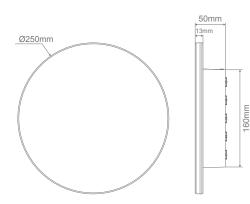

## Diagrams / Additional

| Item No.  | Variant |       | CCT  |
|-----------|---------|-------|------|
| item 190. | Blk     | Wht   | CCI  |
| HALO-15   | 22683   | 22684 | TRIO |

Domus 29-31 Richland Street. Kingsgrove NSW 2208 | Phone: (02) 9554 9600 | Fax: (02) 9554 9433 | email: enquiries@domuslighting.com.au Specification subject to change without prior notice.