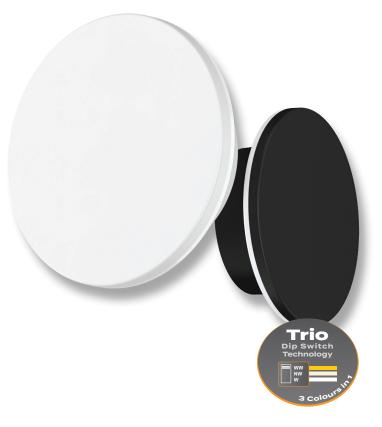

## Halo 15 LED Wall Light

## Description

The HALO-TRIO Series Wall Light is a stylish and slimline round designed wall light that offers an attractive halo of light, indirectly lighting up exterior walls through the back side of the fitting, completely reducing front glare. Bright LED light output that offers ample ambient light to illuminate the surroundings. Tricolour switchable: choose between Warm White 3000K, Neutral White 4000K, or White 5700K colour temperatures with the flick of a dip switch. Available in a choice of white or black front fascia colours as well as two sizes, a matching small 8W, or larger 15W size. Rubust aluminium fascia and polycarbonate diffuser, with an IKO8 rating and an IP65 makes it capable to withstand the harsh coastal climate. Complete with Flicker Free Driver to avoid light flickering in videos. Fully dimmable with suitable dimmers. Backed by a 3 Year Replacement Warranty.